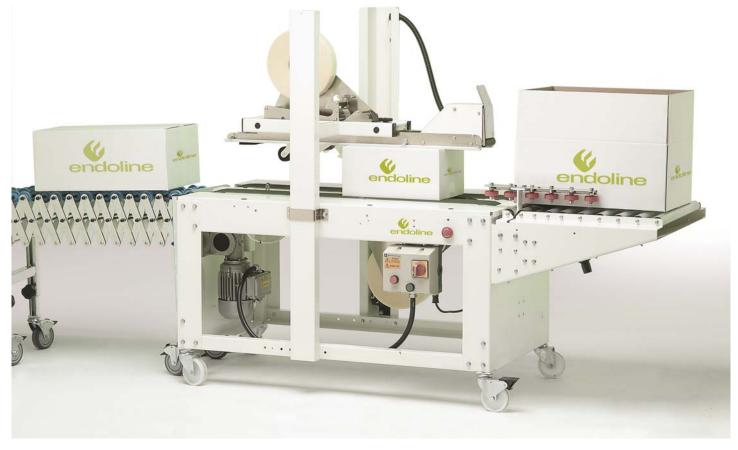

#### Floating Bridge

Fitted as standard to all our case sealers, the floating bridge allows the machine to accept swollen or out-of-specification cases while providing consistent and accurate sealing. This feature also allows quick access to the bottom tapehead with no need to readjust the machine.

### Twin Column Construction

The use of our unique twin column design provides added stability for the taping bridge to ensure the machine runs smoothly at all times with minimal interruption and it provides the support necessary for the floating bridge feature.

### **Ease of Operation**

Simple mechanical operation and clear access for easy cleaning and maintenance make this an efficient and straightforward machine to operate. Fitted as standard with a steel roller infeed table and braked castors.

### **Robust Construction**

High quality components housed in a robust chassis ensure minimal servicing and enable 24 hour operation. The 714 is designed for the rigours of typical end-of-line packaging environments.