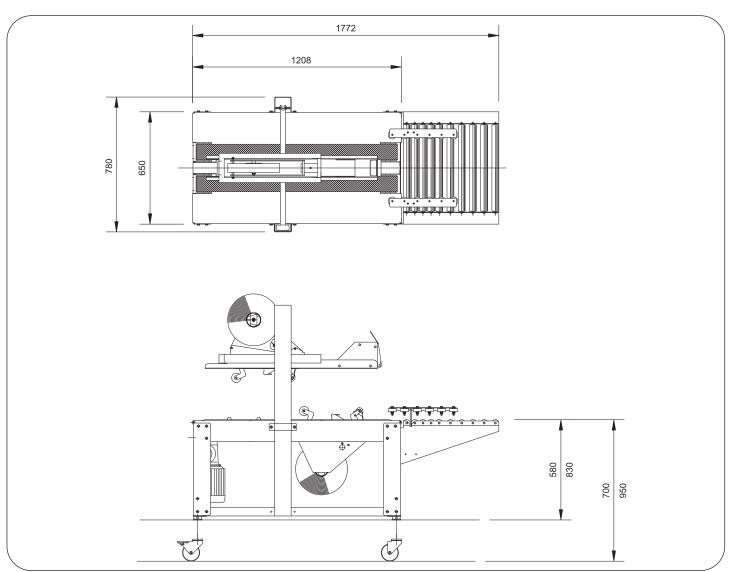

### **Ease of Operation**



Simple mechanical operation and clear access for easy cleaning and maintenance make this an efficient and straightforward machine to operate. Fitted as standard with a steel roller infeed table and braked castors.

### **Robust Construction**



High quality components housed in a robust chassis ensure minimal servicing and enable 24 hour operation. The 714 is designed for the rigours of typical end-of-line packaging environments.

### **Extended Warranty**



Two year fully comprehensive warranty for peace of mind and reduced cost of ownership.



# Options include:

- High speed system up to 18 cases/minute
- Sealing cases down to 50mm high possible with guarding
- Low tape sensing
- No tape/low tape sensing
- Visual/audible alarm
- Discharge blocked sensor





## **Endoline Machinery Limited**

Stratton Business Park, London Road Biggleswade, Bedfordshire SG18 8QB United Kingdom

Telephone: +44 (0) 1767 316422 Facsimile: +44 (0) 1767 318033 E-mail: sales@endoline.co.uk Website: www.endoline.co.uk

### Case Dimensions (mm)

|         | Length | Width | Height |
|---------|--------|-------|--------|
| Minimum | 185    | 140   | 110    |
| Maximum | inf    | 460   | 520    |

### **Electrical Supply**

Single phase: 240V, 50Hz Three phase: 415V, 50Hz

# Pneumatics

80psi (5.5 bar)

### **Machine Finish**

Mild steel, powder coated white (RAL9010) or stainless steel

# Tape Size

Standard: up to 50mm wide Optional: up to 75m wide

 $\ensuremath{\mathbb{G}}$  Endoline reserves the right to change specifications without prior notice.